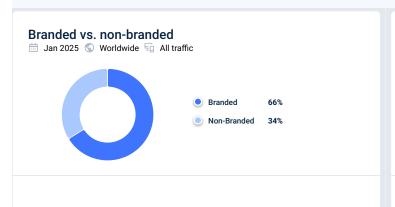

Jan 2025

# Website Analysis

portaldoholanda.com.br





últimas notícias de manaus, do amazonas, do brasil e do mundo sobre bastidores da política, polícia, famosos, economia, cultura e entretenimento.



#### Traffic & Engagement



25.44M

↓-12.93% from last month

Device distribution 4 🛅 Jan 2025 🕥 Worldwide

Desktop 20.20% Mobile Web 79.80%

Global rank #26,243

Country rank Brazil

Industry rank

#1,371

#2,305

Engagement overview ①

🛅 Jan 2025 🕥 Worldwide 🕤 All Traffic

Monthly visits (i)

25.44M -

Visit Duration (i)

00:02:29 -

Mounce Rate (i)

52.44% -

Monthly Unique Visitors ⊕ 20.22M - ♣

Pages / Visit (i)

1.17 -

# **Marketing Channels**

#### Channels overview





# Organic Search

Organic search makes up 49.49% of website traffic







Referrals makes up 2.18% of website traffic

#### Top paid non-branded search terms



No results

Try broadening your parameters or searching for something else.

#### Referrals



#### Top referring industries 🛅 Jan 2025 🕤 Worldwide 🖵 Desktop Website Categories Traffic Share News and Media 53.21% Arts and Entertainment - Other 30.81% Marketing and Advertising 4.05% Law and Government - Other 2.80% Online Marketing 2.80%

### **Outgoing Traffic**



## **Outgoing Ads**



o Instagram

Pinterest

# Display Advertising

Facebook

Display ads makes up <1% of website traffic

Other





X X-twitter



Twitter