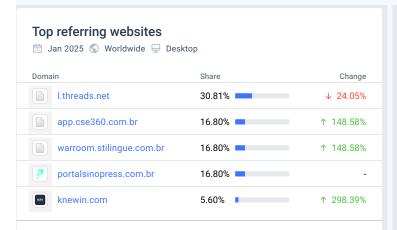

#### Referrals

#### Top referring industries 🛅 Jan 2025 🕤 Worldwide 🖵 Desktop Website Categories Traffic Share News and Media 53.21% Arts and Entertainment - Other 30.81% Marketing and Advertising 4.05% Law and Government - Other 2.80% Online Marketing 2.80%