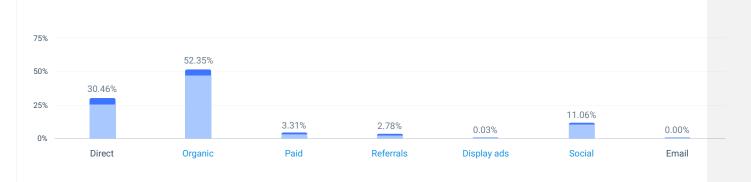

#### Channels overview

# Organic Search

Organic search makes up 49.49% of website traffic

Referrals makes up 2.18% of website traffic

#### Referrals

# Display Advertising

Facebook

Display ads makes up <1% of website traffic

Other

X X-twitter

Twitter