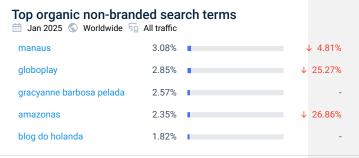

# Organic Search

Organic search makes up 49.49% of website traffic

Referrals makes up 2.18% of website traffic