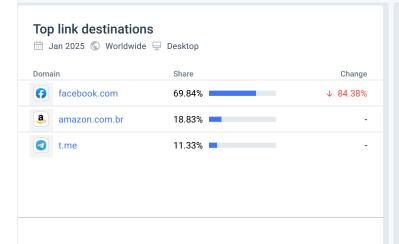

5

Engagement overview ①

🛅 Jan 2025 🕥 Worldwide 🕤 All Traffic

Monthly visits (i)

25.44M -

Visit Duration (i)

00:02:29 -

Mounce Rate (i)

52.44% -

Monthly Unique Visitors ⊕ 20.22M - ♣

Pages / Visit (i)

1.17 -

# **Marketing Channels**

#### Channels overview





# Organic Search

Organic search makes up 49.49% of website traffic







Referrals makes up 2.18% of website traffic

#### Top paid non-branded search terms



No results

Try broadening your parameters or searching for something else.

#### Referrals



#### Top referring industries 🛅 Jan 2025 🕤 Worldwide 🖵 Desktop Website Categories Traffic Share News and Media 53.21% Arts and Entertainment - Other 30.81% Marketing and Advertising 4.05% Law and Government - Other 2.80% Online Marketing 2.80%

### **Outgoing Traffic**



## **Outgoing Ads**



o Instagram

Pinterest

# Display Advertising

Facebook

Display ads makes up <1% of website traffic

Other





X X-twitter



Twitter